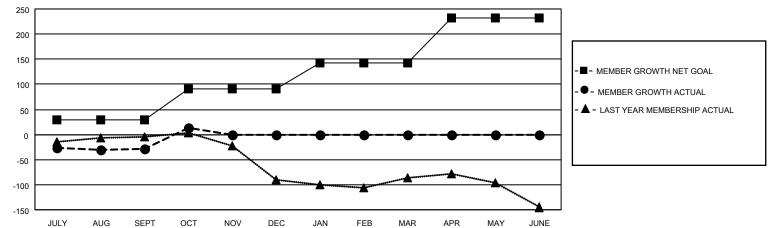

## GAT MONTHLY MEMBERSHIP PROGRESS REPORT

Multiple District 34

Results as of: 10/31/2020 LOCATION: ALABAMA

| Clubs         |               |             |               | Members               |                        |                         |                                                    |  |
|---------------|---------------|-------------|---------------|-----------------------|------------------------|-------------------------|----------------------------------------------------|--|
|               | RESULTS FOR   | R 2020-2021 |               | RESULTS FOR 2020-2021 |                        |                         |                                                    |  |
| QUARTER       | NEW CLUB GOAL | NEW CLUBS   | DROPPED CLUBS | QUARTER MEM           | BER GROWTH NET<br>GOAL | MEMBER GROWTH<br>ACTUAL | DROPPED<br>MEMBERS ACTUAL<br>(including transfers) |  |
| JULY/AUG/SEPT | 0             | 1           | 1             | JULY/AUG/SEPT         | 30                     | 70                      | 91                                                 |  |
| OCT/NOV/DEC   | 1             | 0           | 0             | OCT/NOV/DEC           | 60                     | 64                      | 20                                                 |  |
| JAN/FEB/MAR   | 2             | 0           | 0             | JAN/FEB/MAR           | 52                     | 0                       | 0                                                  |  |
| APR/MAY/JUNE  | 1             | 0           | 0             | APR/MAY/JUNE          | 90                     | 0                       | 0                                                  |  |