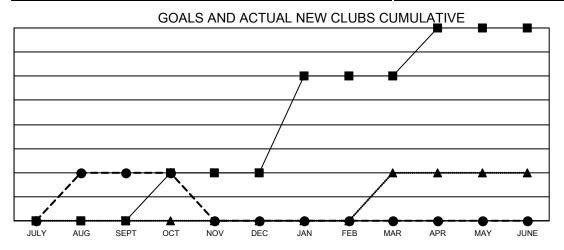

## GAT MONTHLY MEMBERSHIP PROGRESS REPORT

Multiple District 34

Results as of: 10/31/2020 LOCATION: ALABAMA

| Clubs         |               |             |               | Members               |                        |                         |                                                    |  |
|---------------|---------------|-------------|---------------|-----------------------|------------------------|-------------------------|----------------------------------------------------|--|
|               | RESULTS FOR   | R 2020-2021 |               | RESULTS FOR 2020-2021 |                        |                         |                                                    |  |
| QUARTER       | NEW CLUB GOAL | NEW CLUBS   | DROPPED CLUBS | QUARTER MEM           | BER GROWTH NET<br>GOAL | MEMBER GROWTH<br>ACTUAL | DROPPED<br>MEMBERS ACTUAL<br>(including transfers) |  |
| JULY/AUG/SEPT | 0             | 1           | 1             | JULY/AUG/SEPT         | 30                     | 70                      | 91                                                 |  |
| OCT/NOV/DEC   | 1             | 0           | 0             | OCT/NOV/DEC           | 60                     | 64                      | 20                                                 |  |
| JAN/FEB/MAR   | 2             | 0           | 0             | JAN/FEB/MAR           | 52                     | 0                       | 0                                                  |  |
| APR/MAY/JUNE  | 1             | 0           | 0             | APR/MAY/JUNE          | 90                     | 0                       | 0                                                  |  |

- CURRENT YEAR GOALS FOR NEW CLUBS

- CURRENT YEAR ACTUAL NEW CLUBS

- ▲ - LAST YEAR ACTUAL NEW CLUBS